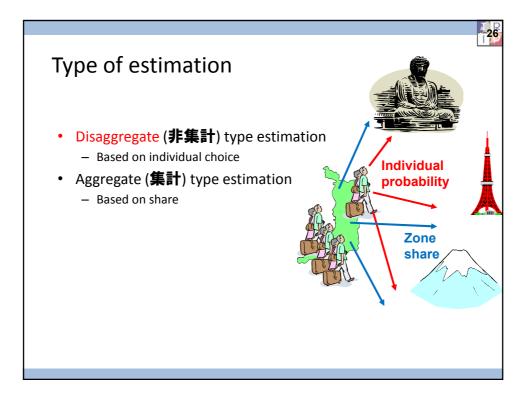

Why do we need the study on choice behavior in transport planning?

- Physical design of transport infrastructures

   Size, Coverage area
- Business plan by transport companies
  - Service, Investment
- Calculation of the benefit for CBA
- Ridership / demand estimation
- Choice behavior