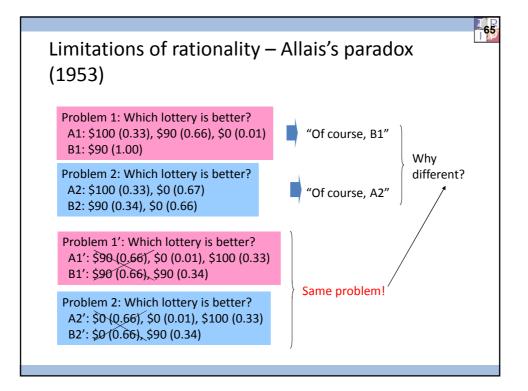

In(annual income)                                         | -0.0426  | -6.44     | -0.0426    | -6.46   |  |  |  |
| attraction of destination                                                    | 0.0735   | 6.70      | 0.0741     | 6.63    |  |  |  |
| γ                                                                            |          |           | 0.0138     | 0.188   |  |  |  |
| δ                                                                            | 0.0286   | 0.674     | 0.0219     | 0.527   |  |  |  |
| number of observations                                                       | 26       | 59        | 269        |         |  |  |  |
| number of observations                                                       | 0.118    |           | 0.119      |         |  |  |  |