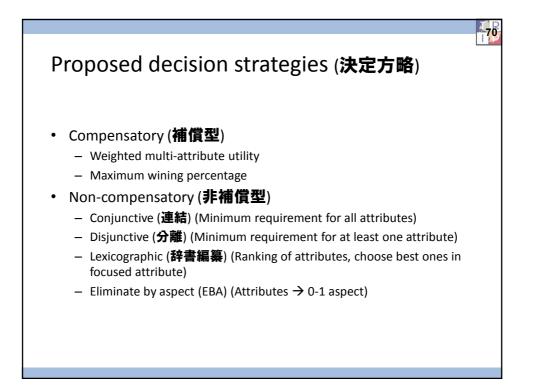

income)                                         | -0.0426  | -6.44     | -0.0426    | -6.46   |  |  |  |
| attraction of destination                                                    | 0.0735   | 6.70      | 0.0741     | 6.63    |  |  |  |
| γ                                                                            |          |           | 0.0138     | 0.188   |  |  |  |
| δ                                                                            | 0.0286   | 0.674     | 0.0219     | 0.527   |  |  |  |
| number of observations                                                       | 26       | 59        | 269        |         |  |  |  |
| number of observations                                                       | 0.118    |           | 0.119      |         |  |  |  |