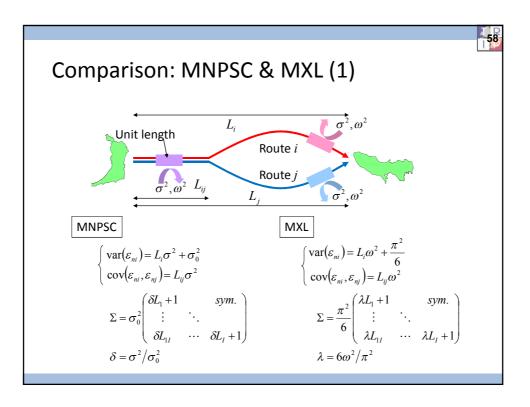

|             |            | 403      | 7.4     | 10       | 7.4     | 10       | 74      |
| number of observations                                               | 107         | /4         | 107      | 4       | 10       | /4      | 10       | /4      |
| •                                                                    | 107<br>0.1  |            | 0.1      |         | 0.1      |         | 0.1      |         |
| number of observations                                               |             | 82         |          | 84      |          | 84      |          | .84     |

\*\*average ratio of estimates by numerical integration to that by GHK method \*\*\*maximum ratio of estimates by numerical integration to that by GHK method



| Comparison: MNPSC 8                                                        | د MXL    | . (2)     |          |         |
|----------------------------------------------------------------------------|----------|-----------|----------|---------|
| stimation using data of railway ro                                         | oute cho | oice in 1 | Tokyo    |         |
| Aetropolitan area of three possib                                          |          |           | •        |         |
| and all the sec                                                            | D 4 D II |           | M        | ./1     |
| model type                                                                 | MN       |           |          | -       |
| explanatory value