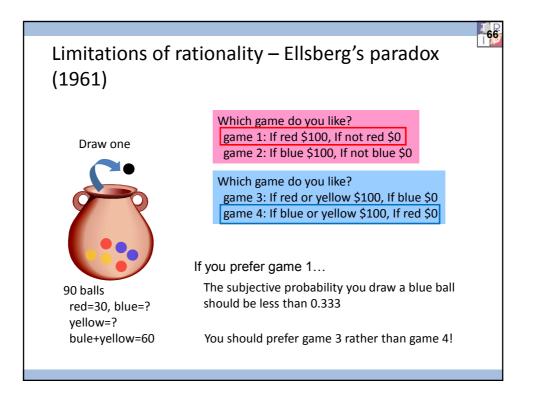

(annual income)                                         | -0.0426  | -6.44     | -0.0426    | -6.46   |  |  |  |
| attraction of destination                                                    | 0.0735   | 6.70      | 0.0741     | 6.63    |  |  |  |
| γ                                                                            |          |           | 0.0138     | 0.188   |  |  |  |
| δ                                                                            | 0.0286   | 0.674     | 0.0219     | 0.527   |  |  |  |
| number of observations                                                       | 26       | 59        | 269        |         |  |  |  |
| number of observations                                                       | 0.118    |           | 0.119      |         |  |  |  |