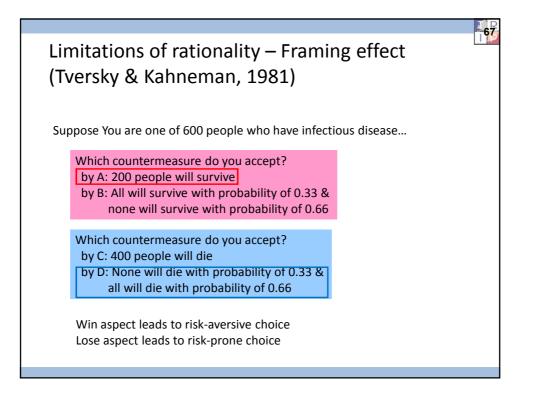

nnual income)                                         | -0.0426  | -6.44     | -0.0426    | -6.46   |  |  |  |
| attraction of destination                                                    | 0.0735   | 6.70      | 0.0741     | 6.63    |  |  |  |
| γ                                                                            |          |           | 0.0138     | 0.188   |  |  |  |
| δ                                                                            | 0.0286   | 0.674     | 0.0219     | 0.527   |  |  |  |
| number of observations                                                       | 26       | 59        | 269        |         |  |  |  |
| number of observations                                                       | 0.118    |           | 0.119      |         |  |  |  |