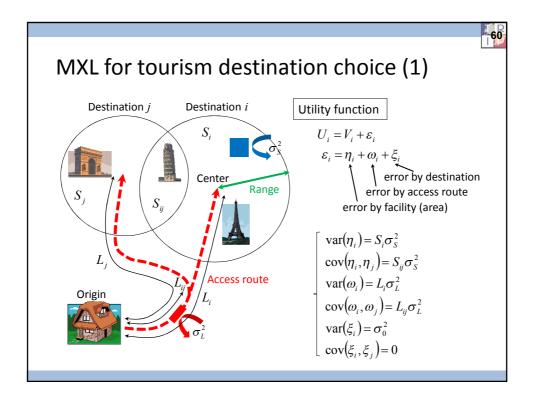

| -0.0284  | -1.85     | -0.0327  | -1.75   |
| waiting time (min)                                                         | -0.123   | -4.30     | -0.171   | -4.94   |
| number of transfers (times)                                                | -0.194   | -1.35     | -0.274   | -1.51   |
| (congestion rate) <sup>2</sup> * line haul time ((%/100) <sup>2</sup> min) | -0.00726 | -2.24     | -0.00892 | -2.36   |
| δοrλ                                                                       | 0.0123   | 0.739     | 0.0264   | 1.38    |
|                                                                            | 63       | 7         | 63       | 7       |
| number of observations                                                     |          |           |          |         |





| KL for tourism destination choice (3)                                        |          |           |            |         |  |  |  |
|------------------------------------------------------------------------------|----------|-----------|------------|---------|--|--|--|
| stimation result                                                             |          |           |            |         |  |  |  |
| Estimation using data of one day tou<br>Metropolitan area of ten possible de |          | nation ch | oice in To | kyo     |  |  |  |
| model type                                                                   | М        | MNL       |            | MXL(1)  |  |  |  |
| explanatory value                                                            | estimate | t-value   | estimate   |