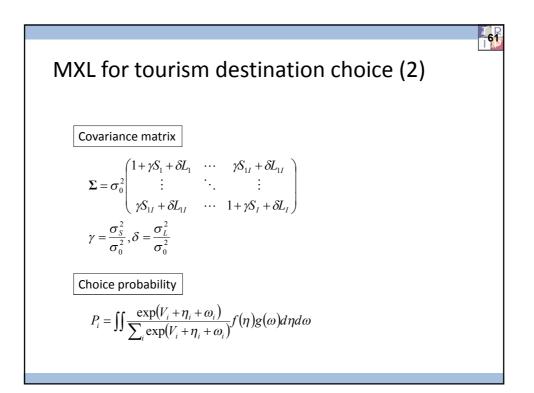

| -0.0284  | -1.85     | -0.0327  | -1.75   |
| waiting time (min)                                                         | -0.123   | -4.30     | -0.171   | -4.94   |
| number of transfers (times)                                                | -0.194   | -1.35     | -0.274   | -1.51   |
| (congestion rate) <sup>2</sup> * line haul time ((%/100) <sup>2</sup> min) | -0.00726 | -2.24     | -0.00892 | -2.36   |
| δοrλ                                                                       | 0.0123   | 0.739     | 0.0264   | 1.38    |
|                                                                            | 63       | 7         | 63       | 7       |
| number of observations                                                     |          |           |          |         |





| KL for tourism destination choice (3)                                        |          |           |            |         |  |  |  |
|------------------------------------------------------------------------------|----------|-----------|------------|---------|--|--|--|
| stimation result                                                             |          |           |            |         |  |  |  |
| Estimation using data of one day tou<br>Metropolitan area of ten possible de |          | nation ch | oice in To | kyo     |  |  |  |
| model type                                                                   | М        | MNL       |            | MXL(1)  |  |  |  |
| explanatory value                                                            | estimate | t-value   | estimate   | t