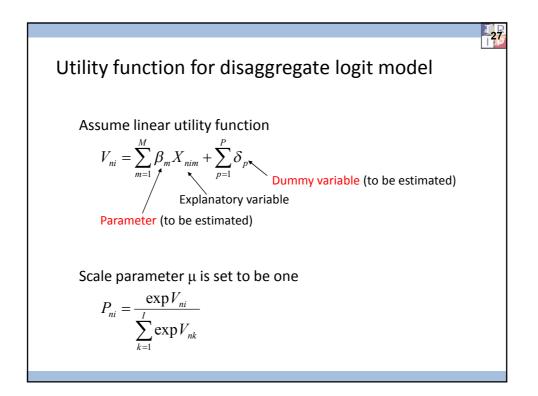

|                 |                                                   |         | Expl                                                       | anatory vari                                                                | able                      |                |                                   |
|-----------------|---------------------------------------------------|---------|------------------------------------------------------------|-----------------------------------------------------------------------------|---------------------------|----------------|-----------------------------------|
| Alternati<br>ve | Cost                                              | LH time | AC&EG<br>time                                              | Frequenc<br>y                                                               | # of<br>transfer          | Vehicle<br>own | Gender                            |
| Car             | 0                                                 | 0       | ×                                                          | ×                                                                           | ×                         | 0              | 0                                 |
| Rail            | 0                                                 | 0       | 0                                                          | 0                                                                           | 0                         | ×              | ×                                 |
| Bus             | 0                                                 | 0       | 0                                                          | 0                                                                           | 0                         | ×              | ×                                 |
| { V             | (共通<br>$V_c = \beta_1 C_c$<br>$V_r = \beta_1 C_r$ | • 2 /   | Variables<br>$\delta_1 + \delta_2 + \beta_3 A_r + \beta_2$ | rnative spe<br>$(選択肢固 -\delta_{0c}B_4F_r + \beta_5 P_1B_4F_b + \beta_5 P_2$ | ]有変数) $N_r + \delta_{0r}$ |                | ve specific<br>variables<br>目有ダミー |